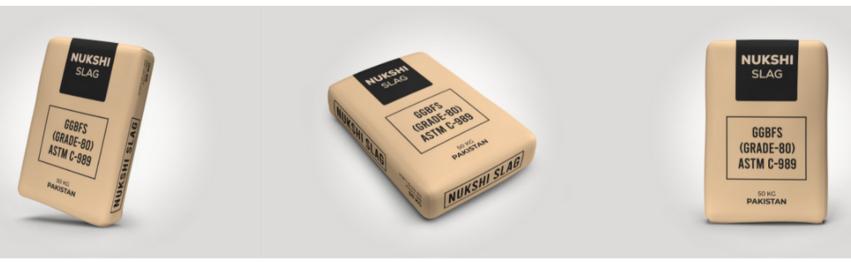

### **NUKSHI SLAG**

NUKSHI Slag was established in 1999. NUKSHI Slag is certified company, and a name of trust in the production of high quality Pure Slag from two separate manufacturing units. Nukshi is the supplier of high quality pure Ground Granulated Blast Furnace Slag (GGBFS). The quality of pure Slag is according to the ASTM Standard C-989.

Nukshi Group of Companies is an ISO 14001:2020, ISO OHSAS 18001:2020 & ISO 9001:2015 certified company, and a name of trust in the production of high-quality Pure Slag & cement.

#### **NUKSHI SLAG**